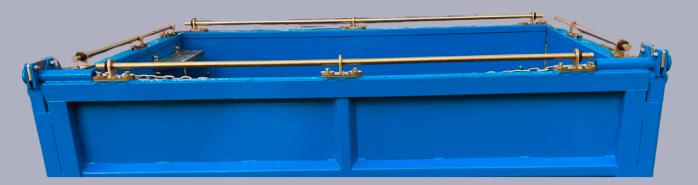

### Designed To Perform. Built To Last.

#### **TB 475 Telehandler Bin**



## DeSite TB 475



#### Best Telehandler Bin On The Market 4.75 Cubic yards

topsoilscreeningequipment.com (See It Under Other Products Tab)

<u>(877) 254-7903</u>



# **TB 475 Safety Features**

#### Telehandler Forks Dual Locking System





Ì



### TB 475 Roll Over Latching System

**Removeable** Handle topsoilscreeningequipment.com

(See It Under Other Products Tab)

<u>(877) 254-7903</u>

### Walk-through Hand Holds

1-20

3

## Steps Inside And Out



### **Man Basket Abilities**



360 Degree Tie Off For Safety Harness



### **The DeSite Difference**



## **Buy With Confidence 3 Year Structure Warranty**

topsoilscreeningequipment.com (See It Under Other Products Tab)

<u>(877) 254-7903</u>