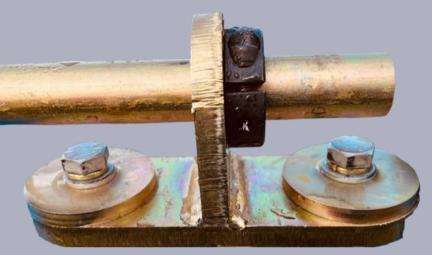

### Designed To Perform. Built To Last.

#### **TB 475 Telehandler Bin**



## DeSite TB 475



#### Best Telehandler Bin On The Market 4.75 Cubic yards

topsoilscreeningequipment.com (See It Under Other Products Tab)

<u>(877) 254-7903</u>



# **TB 475 Safety Features**

#### Telehandler Forks Dual Locking System





Ì



### TB 475 Roll Over Latching System

**Removeable** Handle topsoilscreeningequipment.com

(See It Under Other Products Tab)

<u>(877) 254-7903</u>

### Walk-through Hand Holds

1-20

3

## Steps Inside And Out



### **Man Basket Abilities**



360 Degree Tie Off For Safety Harness



### **The DeSite Difference**



## **Buy With Confidence 3 Year Structure Warranty**

topsoilscreeningequipment.com (See It Under Other Products Tab)

<u>(877) 254-7903</u>