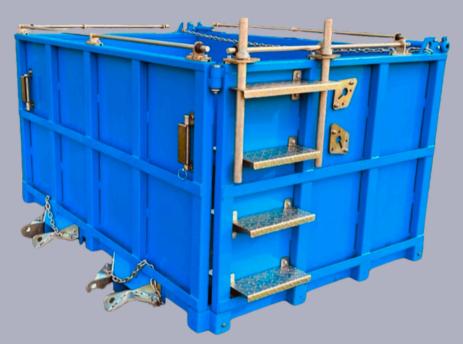

## DeSite TB 475

#### Best Telehandler Bin On The Market 4.75 Cubic yards

topsoilscreeningequipment.com (See It Under Other Products Tab)

<u>(877) 254-7903</u>