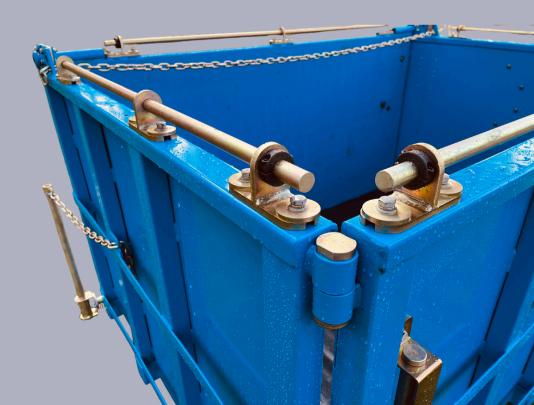

#### Telehandler Forks Dual Locking System

Ì

### TB 475 Roll Over Latching System

**Removeable** Handle topsoilscreeningequipment.com

(See It Under Other Products Tab)

<u>(877) 254-7903</u>